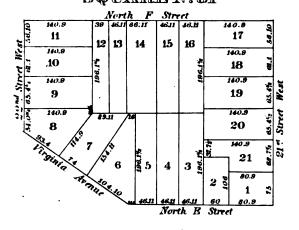

|   |   |   |  |
| • |   |   |   |  |
| • |   |   |   |  |
|   |   |   |   |  |
| , |   |   |   |  |
|   |   | • |   |  |
|   |   |   | • |  |
| • |   |   |   |  |
| • |   |   |   |  |





|   |   |   | - |   |
|---|---|---|---|---|
|   |   |   |   |   |
|   |   |   |   |   |
|   |   |   |   |   |
|   |   |   |   |   |
|   |   |   |   |   |
|   |   |   |   |   |
|   | • | · |   |   |
|   |   |   |   |   |
| • |   |   |   |   |
|   |   |   |   |   |
|   |   |   |   |   |
| • |   |   |   |   |
|   |   |   |   |   |
|   |   |   | , |   |
|   |   |   |   | , |
|   |   | , |   |   |
|   |   |   |   |   |
|   |   |   |   |   |
|   |   |   |   |   |
|   |   |   |   |   |
|   |   |   |   |   |









### SQUARE N'80



### SQUARE Nº83



### SQUARE Nº84



# SQUARENº85



### SQUARE Nº88





· · • • .







• 







# SQUARK N.OF N.99



# SQUARE Nº101





# 8 9 11 Street West

# SQUARE Nº100



| ĺ     | 80.9   |    | 60.9 | 11.6 | 71.6 | 71.6 | 71.6 |        |
|-------|--------|----|------|------|------|------|------|--------|
| 11636 |        | 7  | . 8  | 9    | ş 10 | 11   | 12   | 128.8% |
|       | 138 82 | 6  | 5    | 4    | \$ 3 | 2    | 1    | 128.8% |
|       | 71     | .6 | 71.6 | 60.9 | 60.9 | 71.6 | TLB  |        |





# SQUARE Nº105



# SQUARE Nº107



# SQUARE Nº110



# SQUARE S.OF Nº104









|   | , |   |   |   |   |
|---|---|---|---|---|---|
|   | • | • |   |   |   |
|   |   |   |   |   |   |
|   |   | , |   |   |   |
| • |   |   |   |   |   |
|   |   |   |   |   |   |
|   |   |   |   |   |   |
|   |   |   |   |   |   |
|   | ` | , |   | • |   |
|